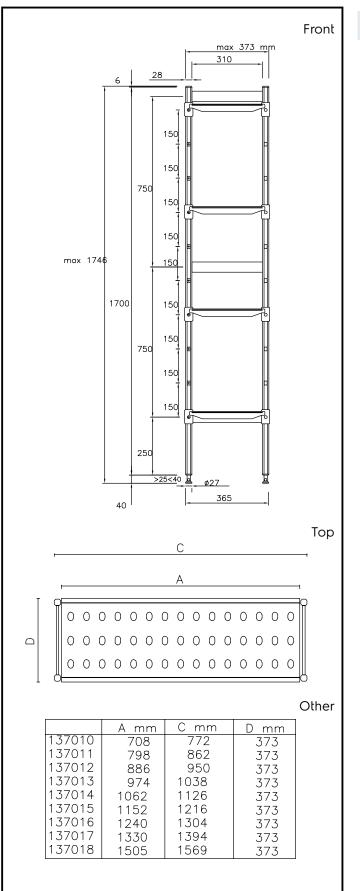

### Key Information:

| External dimensions, Width:  |         |
|------------------------------|---------|
| 137013 (ALS1038)             | 1038 mm |
| External dimensions, Depth:  | 373 mm  |
| External dimensions, Height: | 1700 mm |
| Max loading weight:          | 840 kg  |
| Net weight:                  | 19 kg   |
| Uprights                     | 2       |