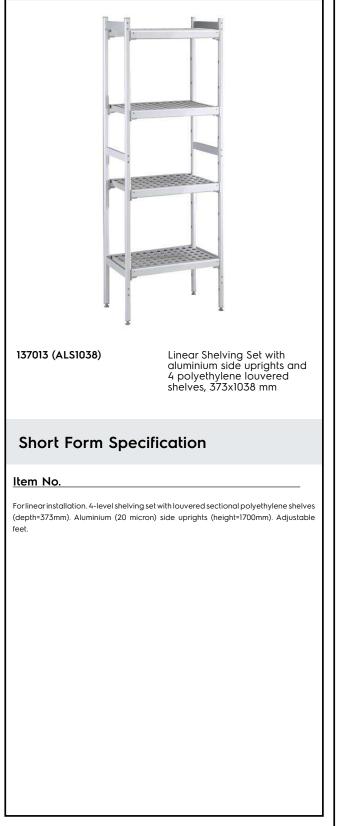

# Electrolux PROFESSIONAL

Stainless Steel Preparation 373x1037 mm Aluminum Linear Units

| ITEM #  |  |  |
|---------|--|--|
| MODEL # |  |  |
| NAME #  |  |  |
| SIS #   |  |  |
| AIA #   |  |  |

#### Construction

- Uprights and shelf frames constructed entirely in anodized aluminium (20 micron).
- 4 tiers.
- Shelves made by section of polyethylene tablets.
- Sectional polyethylene shelves are dishwasher safe.

## Stainless Steel Preparation 373x1037 mm Aluminum Linear Units

### Key Information:

| External dimensions, Width:  |         |
|------------------------------|---------|
| 137013 (ALS1038)             | 1038 mm |
| External dimensions, Depth:  | 373 mm  |
| External dimensions, Height: | 1700 mm |
| Max loading weight:          | 840 kg  |
| Net weight:                  | 19 kg   |
| Uprights                     | 2       |